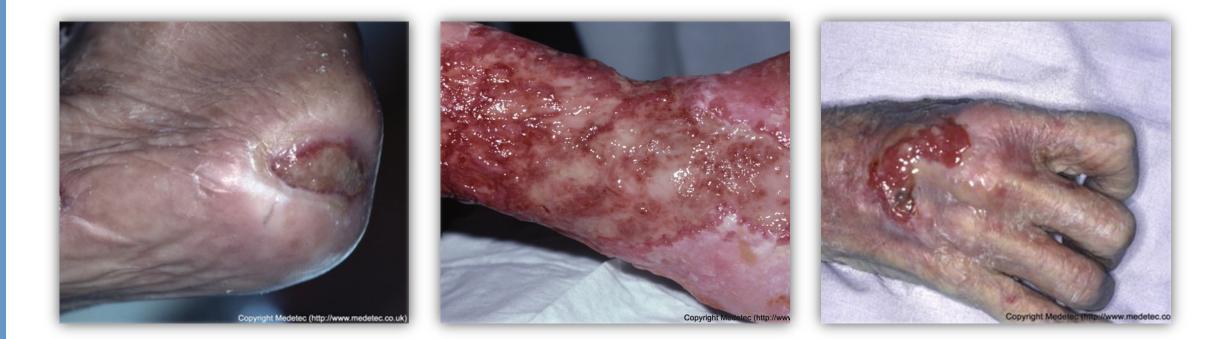

#### Patient management during COVID

- Snapshot audit of 20 patients with lower leg wounds
- Journey through primary care into specialist clinic
- Duration of wounds to leg ranged from 3–12 months
- Initial GP contact during Covid-19 via telephone consultations

### Patient management during COVID

- 14 patients were prescribed antibiotics
- All prescribed dressings to self-care initially
- Once referred to and assessed in specialist clinic, 16 patients healed in six weeks, and four in 12 weeks of optimal management including self-care